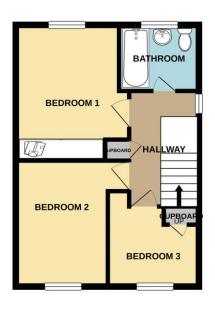

1ST FLOOR 391 sq.ft. (36.4 sq.m.) approx.

FIRST FLOOR

BEDROOM 1: 12'3" x 10'3"