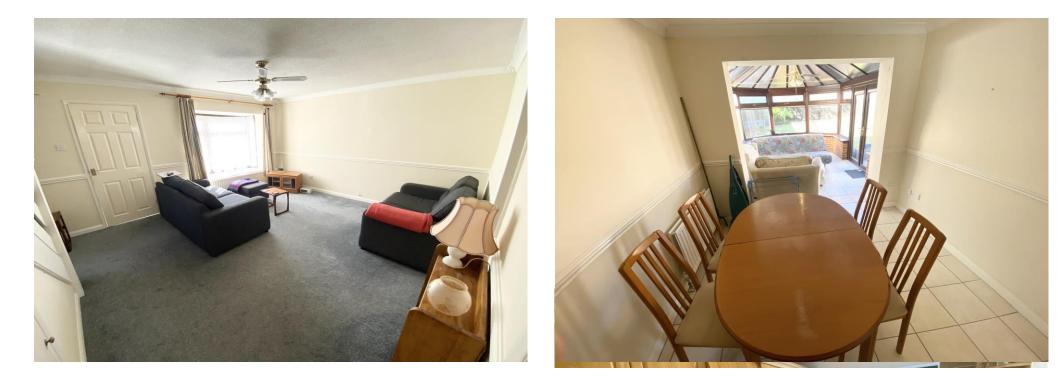

### DESCRIPTION

Situated in the ever popular Tempest Estate in Waterlooville, you will come across this Three bedroom detached property. Internally the property boasts a lounge with separate dining room, spacious conservatory overlooking your attractive rear garden, fitted kitchen and handy downstairs cloakroom. Upstairs you will find two double bedrooms and an additional single as well as a family bathroom. Additional benefits come in the form of off road parking and a garage which can be used for storage only. The property is offered part furnished and is available at the beginning of November. Sorry no pets.

### ACCOMMODATION

BEDROOM 2: 11'5" x 10'3" BEDROOM 3: 8'8" x 8'3" BATHROOM: 7'2" x 6'0 OUTSIDE REAR GARDEN DRIVEWAY

| ENTRANCE PORCH             |  |
|----------------------------|--|
| WC                         |  |
| LOUNGE: 16'6 x 15'2        |  |
| DINING ROOM: 10'0 x 8'4"   |  |
| CONSERVATORY: 13'7" x 9'4" |  |
| KITCHEN: 10'0 x 8'3"       |  |
| GARAGE:                    |  |
|                            |  |