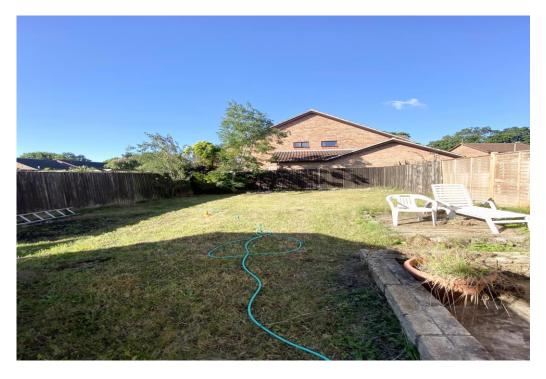

### DESCRIPTION

Situated in the ever popular Tempest Estate in Waterlooville, you will come across this Three bedroom detached property. Internally the property boasts a lounge with separate dining room, spacious conservatory overlooking your attractive rear garden, fitted kitchen and handy downstairs cloakroom. Upstairs you will find two double bedrooms and an additional single as well as a family bathroom. Additional benefits come in the form of off road parking and a garage which can be used for storage only. The property is offered part furnished and is available at the beginning of November. Sorry no pets.

### ACCOMMODATION

BEDROOM 2: 11'5" x 10'3" BEDROOM 3: 8'8" x 8'3" BATHROOM: 7'2" x 6'0 OUTSIDE REAR GARDEN DRIVEWAY

| ENTRANCE PORCH             |  |
|----------------------------|--|
| WC                         |  |
| LOUNGE: 16'6 x 15'2        |  |
| DINING ROOM: 10'0 x 8'4"   |  |
| CONSERVATORY: 13'7" x 9'4" |  |
| KITCHEN: 10'0 x 8'3"       |  |
| GARAGE:                    |  |
|                            |  |