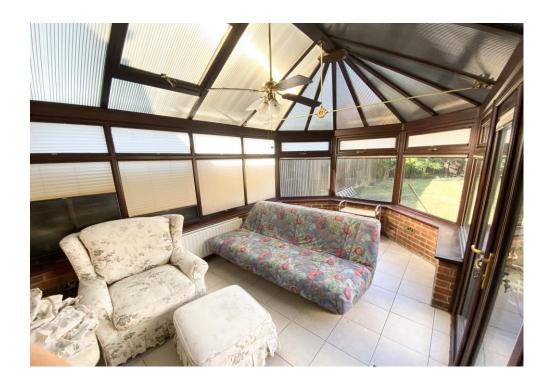

### ACCOMMODATION

BEDROOM 2: 11'5" x 10'3" BEDROOM 3: 8'8" x 8'3" BATHROOM: 7'2" x 6'0 OUTSIDE REAR GARDEN DRIVEWAY

| ENTRANCE PORCH             |  |
|----------------------------|--|
| WC                         |  |
| LOUNGE: 16'6 x 15'2        |  |
| DINING ROOM: 10'0 x 8'4"   |  |
| CONSERVATORY: 13'7" x 9'4" |  |
| KITCHEN: 10'0 x 8'3"       |  |
| GARAGE:                    |  |
|                            |  |