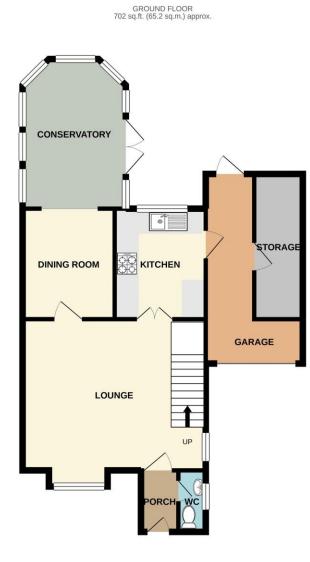

### ACCOMMODATION

BEDROOM 2: 11'5" x 10'3" BEDROOM 3: 8'8" x 8'3" BATHROOM: 7'2" x 6'0 OUTSIDE REAR GARDEN DRIVEWAY

| ENTRANCE PORCH             |  |
|----------------------------|--|
| WC                         |  |
| LOUNGE: 16'6 x 15'2        |  |
| DINING ROOM: 10'0 x 8'4"   |  |
| CONSERVATORY: 13'7" x 9'4" |  |
| KITCHEN: 10'0 x 8'3"       |  |
| GARAGE:                    |  |
|                            |  |